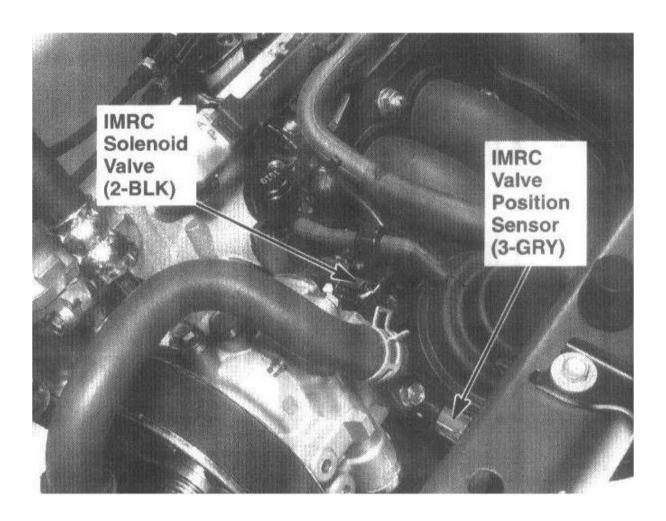

Auto Codes >>> https://www.autocodes.com

P1078 HONDA - Intake Manifold Runner Control System Malfunction High RPM

Possible causes Faulty Intake Manifold Runner Control (IMRC) Valve IMRC Valve harness is open or shorted IMRC Valve circuit poor electrical connection

Possible symptoms Engine Light ON (or Service Engine Soon Warning Light)

P1078 HONDA Description Engine power is achieved by closing and opening the Intake Manifold Runner Control (IMRC) valve. When the valve is closed, there is high torque at low engine speed. When the valve is open, there is high torque a high engine speed.