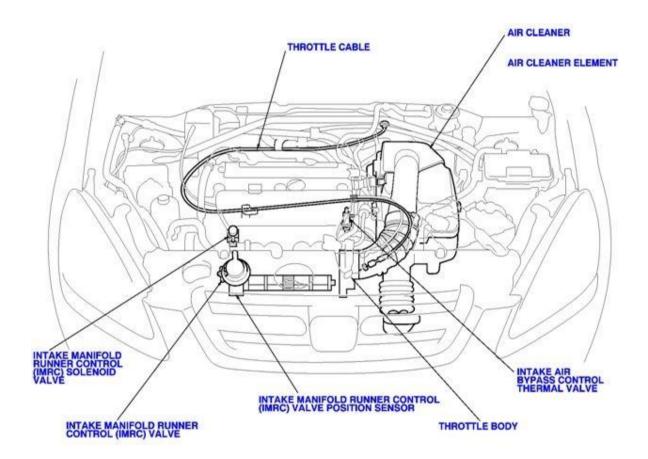

Auto Codes >>> https://www.autocodes.com

P1078 HONDA - Intake Manifold Runner Control System Malfunction High RPM

Possible causes Faulty Intake Manifold Runner Control (IMRC) Valve IMRC Valve harness is open or shorted IMRC Valve circuit poor electrical connection

Possible symptoms Engine Light ON (or Service Engine Soon Warning Light)

P1078 HONDA Description Engine power is achieved by closing and opening the Intake Manifold Runner Control (IMRC) valve. When the valve is closed, there is high torque at low engine speed. When the valve is open, there is high torque a high engine speed.