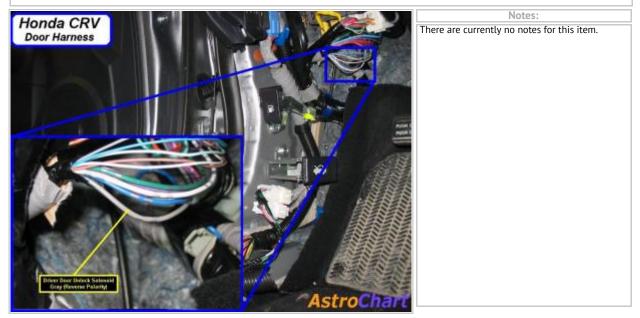

Wiring Photo and Notes: Power Unlock

Wiring Photo and Notes: Lock Motor

| Notes:                                      |
|---------------------------------------------|
| There are currently no notes for this item. |
|                                             |
|                                             |
|                                             |
|                                             |
|                                             |
|                                             |
|                                             |
|                                             |
|                                             |
|                                             |
|                                             |
|                                             |
|                                             |
|                                             |
|                                             |
|                                             |
|                                             |
|                                             |