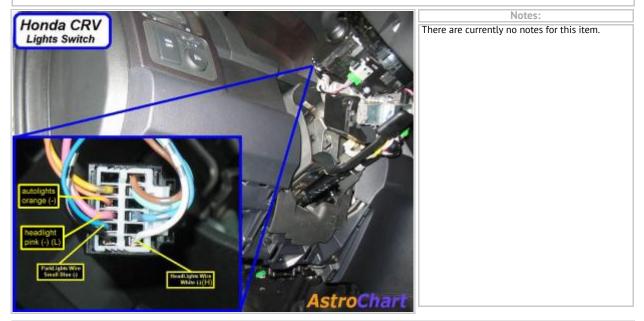

Wiring Photo and Notes: Turn Signal (Right)

Wiring Photo and Notes: Headlight

| Notes:                                      |
|---------------------------------------------|
| There are currently no notes for this item. |
|                                             |
|                                             |
|                                             |
|                                             |
|                                             |
|                                             |
|                                             |
|                                             |
|                                             |
|                                             |
|                                             |
|                                             |
|                                             |
|                                             |
|                                             |
|                                             |
|                                             |
|                                             |
|                                             |
|                                             |

Wiring Photo and Notes: AutoLights

Wiring Photo and Notes: Reverse Light

| Notes:                                      |
|---------------------------------------------|
| There are currently no notes for this item. |
|                                             |
|                                             |
|                                             |
|                                             |
|                                             |
|                                             |
|                                             |
|                                             |
|                                             |
|                                             |
|                                             |
|                                             |
|                                             |
|                                             |
|                                             |
|                                             |
|                                             |