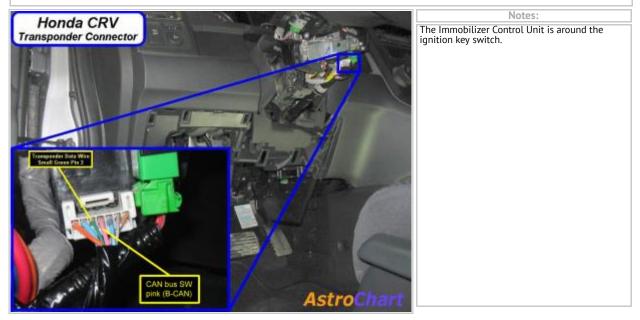

Wiring Photo and Notes: Second Accessory

Wiring Photo and Notes: Data Bus

| Notes:                                                                                                                                       |
|----------------------------------------------------------------------------------------------------------------------------------------------|
| The Immobilizer Control Unit is around the ignition key switch. The immobilizer ignition is lt. blue in pin 2, and ground is brown in pin 7. |
|                                                                                                                                              |
|                                                                                                                                              |
|                                                                                                                                              |
|                                                                                                                                              |
|                                                                                                                                              |
|                                                                                                                                              |

Wiring Photo and Notes: Can Bus Sw

Wiring Photo and Notes: Power Lock

| Notes:                                      |
|---------------------------------------------|
| There are currently no notes for this item. |
|                                             |
|                                             |
|                                             |
|                                             |
|                                             |
|                                             |
|                                             |
|                                             |
|                                             |
|                                             |
|                                             |
|                                             |
|                                             |
|                                             |
|                                             |
|                                             |
|                                             |
|                                             |