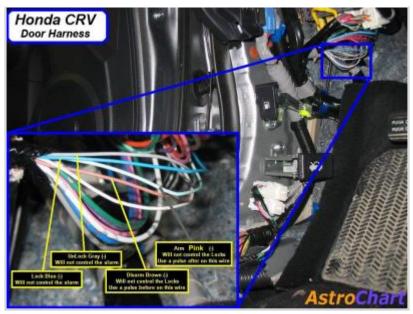

|
|                                             |
|                                             |
|                                             |
|                                             |
|                                             |
|                                             |
|                                             |
|                                             |
|                                             |
|                                             |
|                                             |
|                                             |
|                                             |
|                                             |
|                                             |
|                                             |



Wiring Photo and Notes: Power Unlock



Wiring Photo and Notes: Lock Motor

| Notes:                                      |
|---------------------------------------------|
| There are currently no notes for this item. |
|                                             |
|                                             |
|                                             |
|                                             |
|                                             |
|                                             |
|                                             |
|                                             |
|                                             |
|                                             |
|                                             |
|                                             |
|