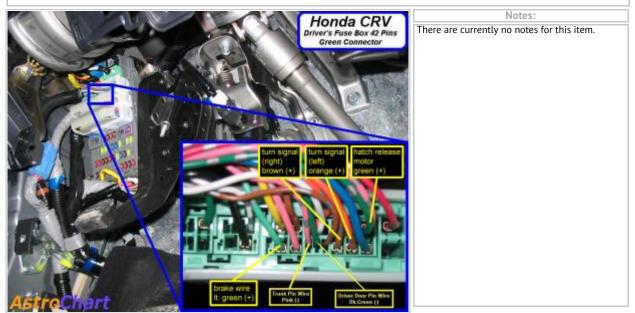

Wiring Photo and Notes: Parking Lights (-)

Wiring Photo and Notes: Turn Signal (Left)

| Notes:                                      |
|---------------------------------------------|
| There are currently no notes for this item. |
|                                             |
|                                             |
|                                             |
|                                             |
|                                             |
|                                             |
|                                             |
|                                             |
|                                             |
|                                             |
|                                             |
|                                             |
|                                             |
|                                             |
|                                             |
|                                             |
|                                             |
|                                             |

Wiring Photo and Notes: Turn Signal (Right)

Wiring Photo and Notes: Headlight

| Notes:                                      |
|---------------------------------------------|
| There are currently no notes for this item. |
|                                             |
|                                             |
|                                             |
|                                             |
|                                             |
|                                             |
|                                             |
|                                             |
|                                             |
|                                             |
|                                             |
|                                             |
|                                             |
|                                             |
|                                             |
|                                             |
|                                             |
|                                             |
|                                             |
|                                             |