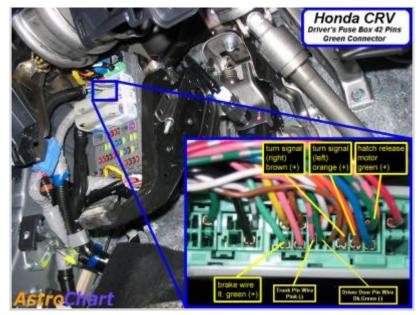

Wiring Photo and Notes: Parking Lights (-)

Wiring Photo and Notes: Turn Signal (Left)

| Notes:                                      |
|---------------------------------------------|
| There are currently no notes for this item. |
|                                             |
|                                             |
|                                             |
|                                             |
|                                             |
|                                             |
|                                             |
|                                             |
|                                             |
|                                             |
|                                             |
|                                             |
|                                             |
|                                             |
|                                             |
|                                             |
|                                             |
|                                             |

Wiring Photo and Notes: Turn Signal (Right)

Wiring Photo and Notes: Headlight

| Notes:                                      |
|---------------------------------------------|
| There are currently no notes for this item. |
|                                             |
|                                             |
|                                             |
|                                             |
|                                             |
|                                             |
|                                             |
|                                             |
|                                             |
|                                             |
|                                             |
|                                             |
|                                             |
|                                             |
|                                             |
|                                             |
|                                             |
|                                             |
|                                             |
|                                             |

Wiring Photo and Notes: Trunk/Hatch Release

Wiring Photo and Notes: Trunk Release Motor

|  | Notes:                                      |
|--|---------------------------------------------|
|  | There are currently no notes for this item. |
|  |                                             |
|  |                                             |
|  |                                             |
|  |                                             |
|  |                                             |
|  |                                             |
|  |                                             |
|  |                                             |
|  |                                             |
|  |                                             |
|  |                                             |
|  |                                             |
|  |                                             |
|  |                                             |
|  |                                             |
|  |                                             |
|  |                                             |
|  |                                             |

Wiring Photo and Notes: Fuel Pump

Wiring Photo and Notes: Brake Wire

|  |  | Notes:                                      |
|--|--|---------------------------------------------|
|  |  | There are currently no notes for this item. |
|  |  |                                             |
|  |  |                                             |
|  |  |                                             |
|  |  |                                             |
|  |  |                                             |
|  |  |                                             |
|  |  |                                             |
|  |  |                                             |
|  |  |                                             |
|  |  |                                             |
|  |  |                                             |
|  |  |                                             |
|  |  |                                             |
|  |  |                                             |
|  |  |                                             |
|  |  |                                             |
|  |  |                                             |
|  |  |                                             |