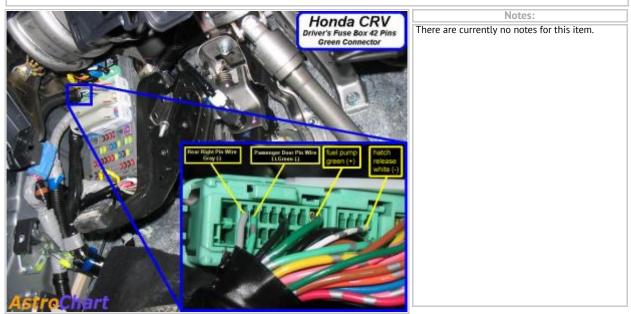

Wiring Photo and Notes: Fuel Pump

Wiring Photo and Notes: Brake Wire

|  |  | Notes:                                      |
|--|--|---------------------------------------------|
|  |  | There are currently no notes for this item. |
|  |  |                                             |
|  |  |                                             |
|  |  |                                             |
|  |  |                                             |
|  |  |                                             |
|  |  |                                             |
|  |  |                                             |
|  |  |                                             |
|  |  |                                             |
|  |  |                                             |
|  |  |                                             |
|  |  |                                             |
|  |  |                                             |
|  |  |                                             |
|  |  |                                             |
|  |  |                                             |
|  |  |                                             |
|  |  |                                             |