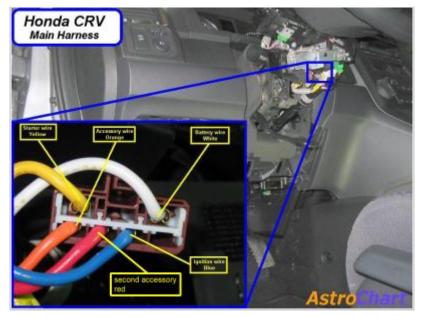

Wiring Photo and Notes: Second Accessory

Wiring Photo and Notes: Data Bus

| Notes:                                                                                                                                       |
|----------------------------------------------------------------------------------------------------------------------------------------------|
| The Immobilizer Control Unit is around the ignition key switch. The immobilizer ignition is lt. blue in pin 2, and ground is brown in pin 7. |
|                                                                                                                                              |
|                                                                                                                                              |
|                                                                                                                                              |
|                                                                                                                                              |
|                                                                                                                                              |
|                                                                                                                                              |