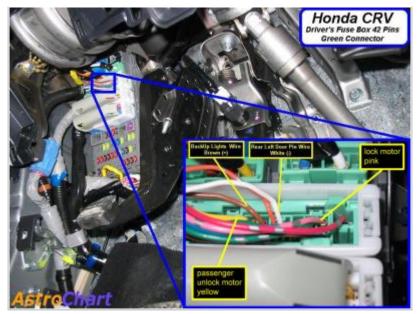

Wiring Photo and Notes: Power Unlock

Wiring Photo and Notes: Lock Motor

| Notes:                                      |
|---------------------------------------------|
| There are currently no notes for this item. |
|                                             |
|                                             |
|                                             |
|                                             |
|                                             |
|                                             |
|                                             |
|                                             |
|                                             |
|                                             |
|                                             |
|                                             |
|                                             |
|                                             |
|                                             |
|                                             |
|                                             |
|                                             |

Wiring Photo and Notes: Driver Unlock Motor

Wiring Photo and Notes: Passenger Unlock Motor

| Notes:                                      |
|---------------------------------------------|
| There are currently no notes for this item. |
| · · · · · · · · · · · · · · · · · · ·       |
|                                             |
|                                             |
|                                             |
|                                             |
|                                             |
|                                             |
|                                             |
|                                             |
|                                             |
|                                             |
|                                             |
|                                             |
|                                             |
|                                             |
|                                             |
|                                             |
|                                             |
|                                             |
|                                             |
|                                             |
|                                             |