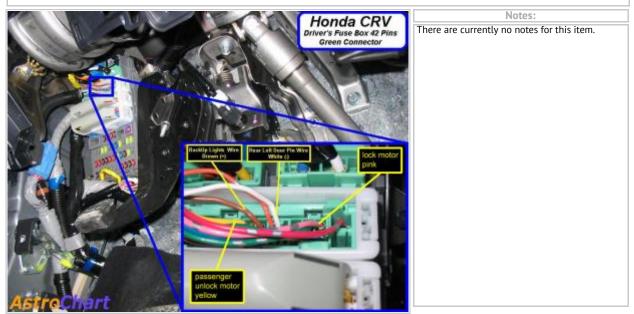

Wiring Photo and Notes: Power Unlock

Wiring Photo and Notes: Lock Motor

| Notes:                                      |
|---------------------------------------------|
| There are currently no notes for this item. |
|                                             |
|                                             |
|                                             |
|                                             |
|                                             |
|                                             |
|                                             |
|                                             |
|                                             |
|                                             |
|                                             |
|                                             |
|                                             |
|                                             |
|                                             |
|                                             |
|                                             |
|                                             |

Wiring Photo and Notes: Driver Unlock Motor

Wiring Photo and Notes: Passenger Unlock Motor

| Notes:                                      |
|---------------------------------------------|
| There are currently no notes for this item. |
| · · · · · · · · · · · · · · · · · · ·       |
|                                             |
|                                             |
|                                             |
|                                             |
|                                             |
|                                             |
|                                             |
|                                             |
|                                             |
|                                             |
|                                             |
|                                             |
|                                             |
|                                             |
|                                             |
|                                             |
|                                             |
|                                             |
|                                             |
|                                             |
|                                             |