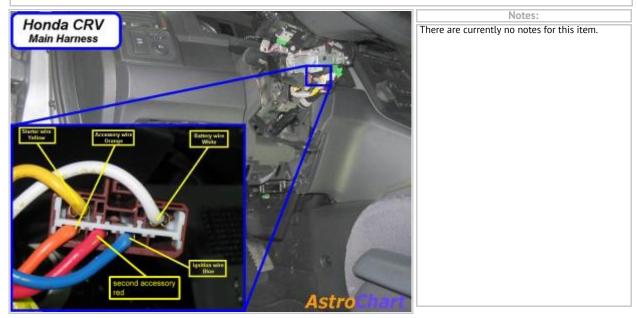

Wiring Photo and Notes: Ignition

Wiring Photo and Notes: Accessory

| Notes:                                      |
|---------------------------------------------|
| There are currently no notes for this item. |
|                                             |
|                                             |
|                                             |
|                                             |
|                                             |
|                                             |
|                                             |
|                                             |
|                                             |
|                                             |
|                                             |
|                                             |
|                                             |
|                                             |
|                                             |
|                                             |
|                                             |
|                                             |
|                                             |
|                                             |