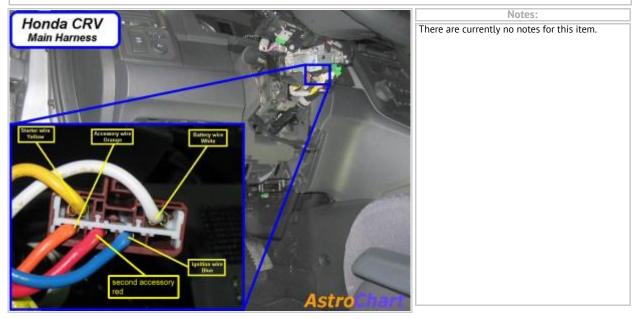

|
| Left Rear Speaker     | 6.5       |       | left rear door       |
| Left Rear Tweeter     | N/A       |       |                      |
| Right Rear Speaker    | 6.5       |       | right rear door      |
| Right Rear Tweeter    | N/A       |       |                      |
| Center Channel        | N/A       |       |                      |
| Subwoofer             |           |       | under passenger seat |
| Left Front Headrest   |           |       |                      |
| Right Front Headrest  |           |       |                      |
| Left Rear Headrest    |           |       |                      |
| Right Rear Headrest   |           |       |                      |
| Satellite Radio Tuner |           |       | passenger kick       |

## Wiring Photo and Notes: 12 Volts



## Wiring Photo and Notes: Starter

|  | Notes:                                      |
|--|---------------------------------------------|
|  |                                             |
|  | There are currently no notes for this item. |
|  |                                             |
|  |                                             |
|  |                                             |
|  |                                             |
|  |                                             |
|  |                                             |
|  |                                             |
|  |                                             |
|  |                                             |
|  |                                             |
|  |