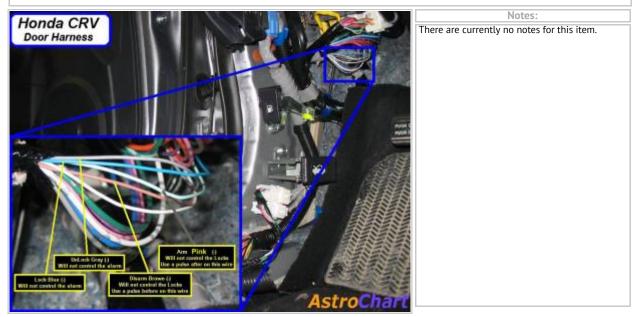

Wiring Photo and Notes: Factory Alarm Arm

Wiring Photo and Notes: Factory Alarm Disarm

|  | Notes:                                      |
|--|---------------------------------------------|
|  | There are currently no notes for this item. |
|  |                                             |
|  |                                             |
|  |                                             |
|  |                                             |
|  |                                             |
|  |                                             |
|  |                                             |
|  |                                             |
|  |                                             |
|  |                                             |
|  |                                             |
|  |                                             |
|  |                                             |
|  |                                             |
|  |                                             |
|  |                                             |
|  |                                             |
|  |                                             |