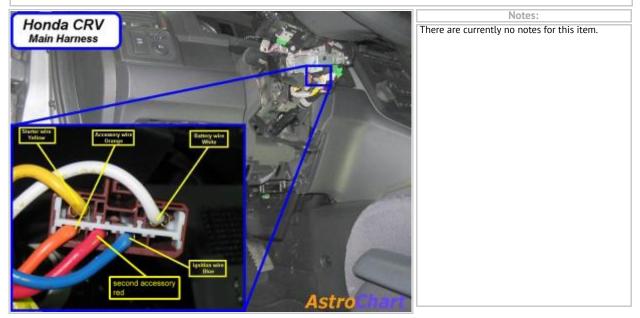

## Wiring Photo and Notes: 12 Volts

## Wiring Photo and Notes: Starter

|  | Notes:                                      |
|--|---------------------------------------------|
|  |                                             |
|  | There are currently no notes for this item. |
|  |                                             |
|  |                                             |
|  |                                             |
|  |                                             |
|  |                                             |
|  |                                             |
|  |                                             |
|  |                                             |
|  |                                             |
|  |                                             |
|  |                                             |
|  |                                             |
|  |                                             |
|  |                                             |
|  |                                             |
|  |                                             |
|  |                                             |
|  |                                             |
|  |                                             |
|  |                                             |

Wiring Photo and Notes: Ignition

Wiring Photo and Notes: Accessory

| Notes:                                      |
|---------------------------------------------|
| There are currently no notes for this item. |
|                                             |
|                                             |
|                                             |
|                                             |
|                                             |
|                                             |
|                                             |
|                                             |
|                                             |
|                                             |
|                                             |
|                                             |
|                                             |
|                                             |
|                                             |
|                                             |
|                                             |
|                                             |
|                                             |
|                                             |

Wiring Photo and Notes: Second Accessory

Wiring Photo and Notes: Data Bus

| Notes:                                                                                                                                       |
|----------------------------------------------------------------------------------------------------------------------------------------------|
| The Immobilizer Control Unit is around the ignition key switch. The immobilizer ignition is lt. blue in pin 2, and ground is brown in pin 7. |
|                                                                                                                                              |
|                                                                                                                                              |
|                                                                                                                                              |
|                                                                                                                                              |
|                                                                                                                                              |
|                                                                                                                                              |