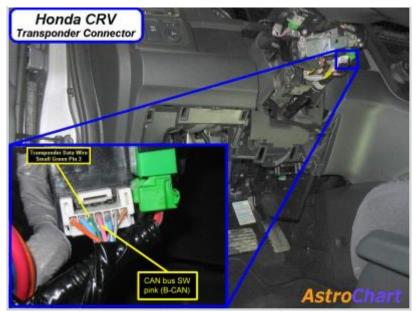

Wiring Photo and Notes: Second Accessory

Wiring Photo and Notes: Data Bus

| Notes:                                                                                                                                       |
|----------------------------------------------------------------------------------------------------------------------------------------------|
| The Immobilizer Control Unit is around the ignition key switch. The immobilizer ignition is lt. blue in pin 2, and ground is brown in pin 7. |
|                                                                                                                                              |
|                                                                                                                                              |
|                                                                                                                                              |
|                                                                                                                                              |
|                                                                                                                                              |
|                                                                                                                                              |

Wiring Photo and Notes: Can Bus Sw

Wiring Photo and Notes: Power Lock

| Notes:                                      |
|---------------------------------------------|
| There are currently no notes for this item. |
|                                             |
|                                             |
|                                             |
|                                             |
|                                             |
|                                             |
|                                             |
|                                             |
|                                             |
|                                             |
|                                             |
|                                             |
|                                             |
|                                             |
|                                             |
|                                             |
|                                             |
|                                             |