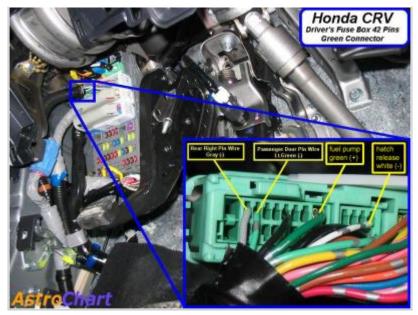

Wiring Photo and Notes: Fuel Pump

Wiring Photo and Notes: Brake Wire

|  |  | Notes:                                      |
|--|--|---------------------------------------------|
|  |  | There are currently no notes for this item. |
|  |  |                                             |
|  |  |                                             |
|  |  |                                             |
|  |  |                                             |
|  |  |                                             |
|  |  |                                             |
|  |  |                                             |
|  |  |                                             |
|  |  |                                             |
|  |  |                                             |
|  |  |                                             |
|  |  |                                             |
|  |  |                                             |
|  |  |                                             |
|  |  |                                             |
|  |  |                                             |
|  |  |                                             |
|  |  |                                             |