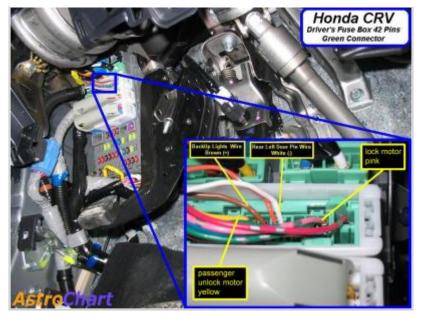

Wiring Photo and Notes: Power Unlock

Wiring Photo and Notes: Lock Motor

| Notes:                                      |
|---------------------------------------------|
| There are currently no notes for this item. |
|                                             |
|                                             |
|                                             |
|                                             |
|                                             |
|                                             |
|                                             |
|                                             |
|                                             |
|                                             |
|                                             |
|                                             |
|                                             |
|                                             |
|                                             |
|                                             |
|                                             |
|                                             |

Wiring Photo and Notes: Driver Unlock Motor

Wiring Photo and Notes: Passenger Unlock Motor

| Notes:                                      |
|---------------------------------------------|
| There are currently no notes for this item. |
| · · · · · · · · · · · · · · · · · · ·       |
|                                             |
|                                             |
|                                             |
|                                             |
|                                             |
|                                             |
|                                             |
|                                             |
|                                             |
|                                             |
|                                             |
|                                             |
|                                             |
|                                             |
|                                             |
|                                             |
|                                             |
|                                             |
|                                             |
|                                             |
|                                             |