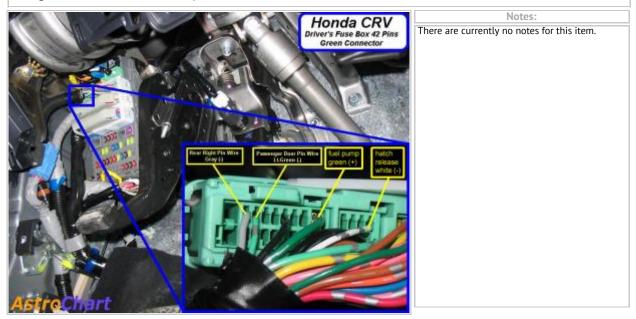

Wiring Photo and Notes: Fuel Pump

Wiring Photo and Notes: Brake Wire

|  |  | Notes:                                      |
|--|--|---------------------------------------------|
|  |  | There are currently no notes for this item. |
|  |  |                                             |
|  |  |                                             |
|  |  |                                             |
|  |  |                                             |
|  |  |                                             |
|  |  |                                             |
|  |  |                                             |
|  |  |                                             |
|  |  |                                             |
|  |  |                                             |
|  |  |                                             |
|  |  |                                             |
|  |  |                                             |
|  |  |                                             |
|  |  |                                             |
|  |  |                                             |
|  |  |                                             |
|  |  |                                             |