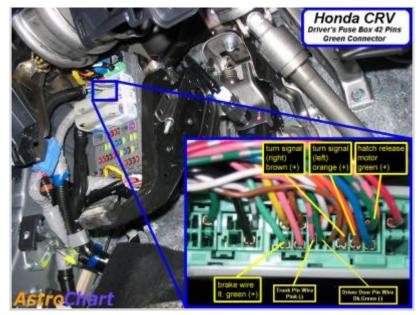

Wiring Photo and Notes: Parking Lights (-)

Wiring Photo and Notes: Turn Signal (Left)

| Notes:                                      |
|---------------------------------------------|
| There are currently no notes for this item. |
|                                             |
|                                             |
|                                             |
|                                             |
|                                             |
|                                             |
|                                             |
|                                             |
|                                             |
|                                             |
|                                             |
|                                             |
|                                             |
|                                             |
|                                             |
|                                             |
|                                             |
|                                             |

Wiring Photo and Notes: Turn Signal (Right)

Wiring Photo and Notes: Headlight

| Notes:                                      |
|---------------------------------------------|
| There are currently no notes for this item. |
|                                             |
|                                             |
|                                             |
|                                             |
|                                             |
|                                             |
|                                             |
|                                             |
|                                             |
|                                             |
|                                             |
|                                             |
|                                             |
|                                             |
|                                             |
|                                             |
|                                             |
|                                             |
|                                             |
|                                             |