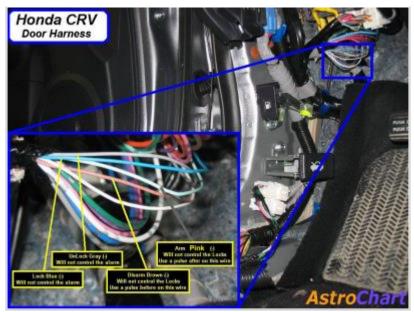

Wiring Photo and Notes: Factory Alarm Arm

Wiring Photo and Notes: Factory Alarm Disarm

|  | Notes:                                      |
|--|---------------------------------------------|
|  | There are currently no notes for this item. |
|  |                                             |
|  |                                             |
|  |                                             |
|  |                                             |
|  |                                             |
|  |                                             |
|  |                                             |
|  |                                             |
|  |                                             |
|  |                                             |
|  |                                             |
|  |                                             |
|  |                                             |
|  |                                             |
|  |                                             |
|  |                                             |
|  |                                             |
|  |                                             |