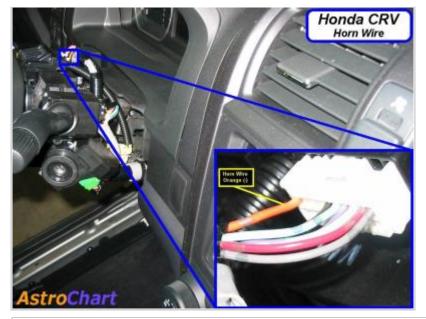

Wiring Photo and Notes: Parking Brake

Wiring Photo and Notes: Horn Trigger

| Notes:                                      |
|---------------------------------------------|
| There are currently no notes for this item. |
|                                             |
|                                             |
|                                             |
|                                             |
|                                             |
|                                             |
|                                             |
|                                             |
|                                             |
|                                             |
|                                             |
|                                             |
|                                             |
|                                             |
|                                             |
|                                             |
|                                             |
|                                             |
|                                             |
|                                             |
|                                             |
|                                             |