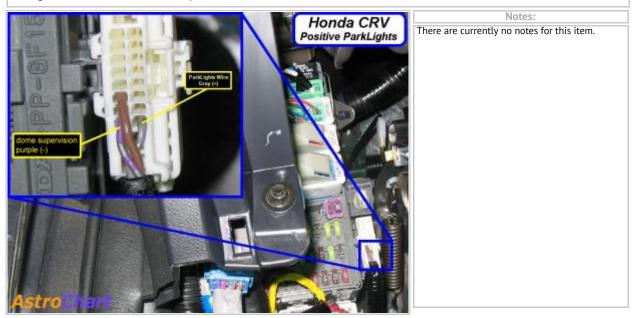

Wiring Photo and Notes: Dome Supervision

Wiring Photo and Notes: Trunk/Hatch Pin

| Notes:                                      |
|---------------------------------------------|
| There are currently no notes for this item. |
|                                             |
|                                             |
|                                             |
|                                             |
|                                             |
|                                             |
|                                             |
|                                             |
|                                             |
|                                             |
|                                             |
|                                             |
|                                             |
|                                             |
|                                             |
|                                             |
|                                             |
|                                             |
|                                             |