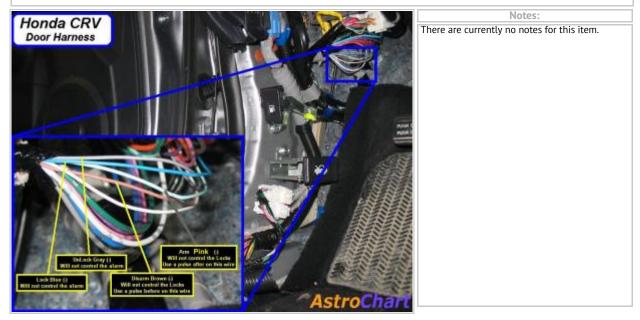

Wiring Photo and Notes: Power Unlock

Wiring Photo and Notes: Lock Motor

| Notes:                                      |
|---------------------------------------------|
| There are currently no notes for this item. |
|                                             |
|                                             |
|                                             |
|                                             |
|                                             |
|                                             |
|                                             |
|                                             |
|                                             |
|                                             |
|                                             |
|                                             |
|                                             |
|                                             |
|                                             |
|                                             |
|                                             |
|                                             |

Wiring Photo and Notes: Driver Unlock Motor

Wiring Photo and Notes: Passenger Unlock Motor

| Notes:                                      |
|---------------------------------------------|
| There are currently no notes for this item. |
| · · · · · · · · · · · · · · · · · · ·       |
|                                             |
|                                             |
|                                             |
|                                             |
|                                             |
|                                             |
|                                             |
|                                             |
|                                             |
|                                             |
|                                             |
|                                             |
|                                             |
|                                             |
|                                             |
|                                             |
|                                             |
|                                             |
|                                             |
|                                             |
|                                             |

Wiring Photo and Notes: Factory Alarm Arm

Wiring Photo and Notes: Factory Alarm Disarm

|  | Notes:                                      |
|--|---------------------------------------------|
|  | There are currently no notes for this item. |
|  |                                             |
|  |                                             |
|  |                                             |
|  |                                             |
|  |                                             |
|  |                                             |
|  |                                             |
|  |                                             |
|  |                                             |
|  |                                             |
|  |                                             |
|  |                                             |
|  |                                             |
|  |                                             |
|  |                                             |
|  |                                             |
|  |                                             |
|  |                                             |