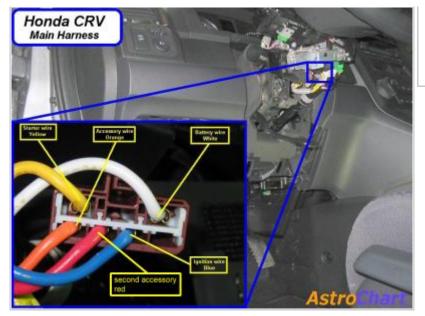

## Wiring Photo and Notes: Starter

|  | Notes:                                      |
|--|---------------------------------------------|
|  |                                             |
|  | There are currently no notes for this item. |
|  |                                             |
|  |                                             |
|  |                                             |
|  |                                             |
|  |                                             |
|  |                                             |
|  |                                             |
|  |                                             |
|  |                                             |
|  |                                             |
|  |                                             |
|  |                                             |
|  |                                             |
|  |                                             |
|  |                                             |
|  |                                             |
|  |                                             |
|  |                                             |
|  |                                             |
|  |                                             |