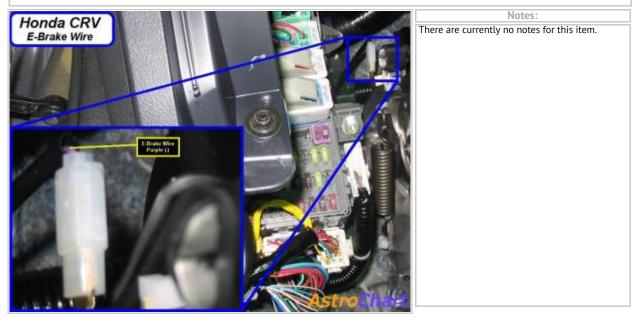

Wiring Photo and Notes: Parking Brake

Wiring Photo and Notes: Horn Trigger

| Notes:                                      |
|---------------------------------------------|
| There are currently no notes for this item. |
|                                             |
|                                             |
|                                             |
|                                             |
|                                             |
|                                             |
|                                             |
|                                             |
|                                             |
|                                             |
|                                             |
|                                             |
|                                             |
|                                             |
|                                             |
|                                             |
|                                             |
|                                             |
|                                             |
|                                             |
|                                             |
|                                             |