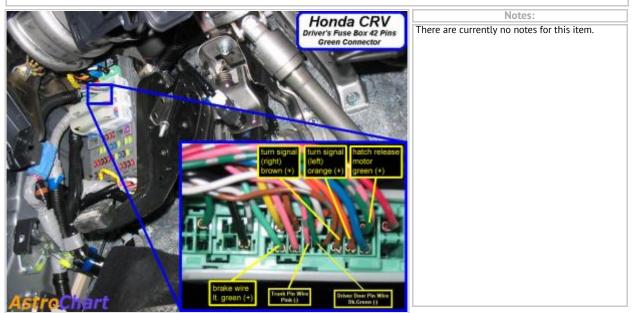

Wiring Photo and Notes: Parking Lights (-)

Wiring Photo and Notes: Turn Signal (Left)

| Notes:                                      |
|---------------------------------------------|
| There are currently no notes for this item. |
|                                             |
|                                             |
|                                             |
|                                             |
|                                             |
|                                             |
|                                             |
|                                             |
|                                             |
|                                             |
|                                             |
|                                             |
|                                             |
|                                             |
|                                             |
|                                             |
|                                             |
|                                             |

Wiring Photo and Notes: Turn Signal (Right)

Wiring Photo and Notes: Headlight

| Notes:                                      |
|---------------------------------------------|
| There are currently no notes for this item. |
|                                             |
|                                             |
|                                             |
|                                             |
|                                             |
|                                             |
|                                             |
|                                             |
|                                             |
|                                             |
|                                             |
|                                             |
|                                             |
|                                             |
|                                             |
|                                             |
|                                             |
|                                             |
|                                             |
|                                             |

Wiring Photo and Notes: Trunk/Hatch Release

Wiring Photo and Notes: Trunk Release Motor

|  | Notes:                                      |
|--|---------------------------------------------|
|  | There are currently no notes for this item. |
|  |                                             |
|  |                                             |
|  |                                             |
|  |                                             |
|  |                                             |
|  |                                             |
|  |                                             |
|  |                                             |
|  |                                             |
|  |                                             |
|  |                                             |
|  |                                             |
|  |                                             |
|  |                                             |
|  |                                             |
|  |                                             |
|  |                                             |
|  |                                             |

Wiring Photo and Notes: Fuel Pump

Wiring Photo and Notes: Brake Wire

|  |  | Notes:                                      |
|--|--|---------------------------------------------|
|  |  | There are currently no notes for this item. |
|  |  |                                             |
|  |  |                                             |
|  |  |                                             |
|  |  |                                             |
|  |  |                                             |
|  |  |                                             |
|  |  |                                             |
|  |  |                                             |
|  |  |                                             |
|  |  |                                             |
|  |  |                                             |
|  |  |                                             |
|  |  |                                             |
|  |  |                                             |
|  |  |                                             |
|  |  |                                             |
|  |  |                                             |
|  |  |                                             |