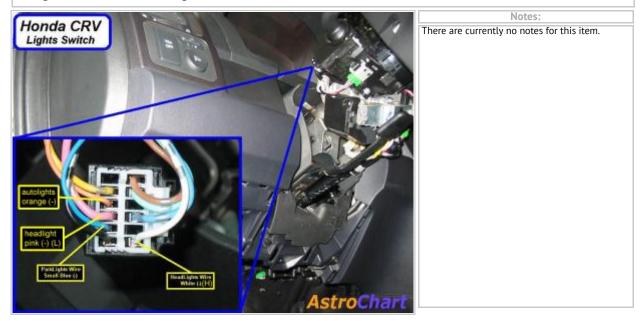

Wiring Photo and Notes: Turn Signal (Right)

Wiring Photo and Notes: Headlight

| Notes:                                      |
|---------------------------------------------|
| There are currently no notes for this item. |
|                                             |
|                                             |
|                                             |
|                                             |
|                                             |
|                                             |
|                                             |
|                                             |
|                                             |
|                                             |
|                                             |
|                                             |
|                                             |
|                                             |
|                                             |
|                                             |
|                                             |
|                                             |
|                                             |
|                                             |

Wiring Photo and Notes: AutoLights

Wiring Photo and Notes: Reverse Light

| Notes:                                      |
|---------------------------------------------|
| There are currently no notes for this item. |
|                                             |
|                                             |
|                                             |
|                                             |
|                                             |
|                                             |
|                                             |
|                                             |
|                                             |
|                                             |
|                                             |
|                                             |
|                                             |
|                                             |
|                                             |
|                                             |
|                                             |