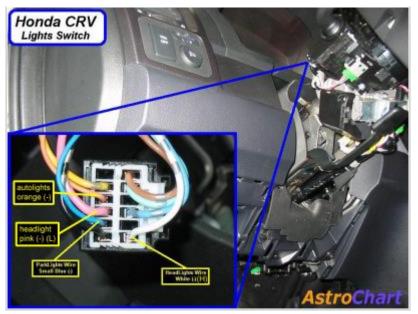

Wiring Photo and Notes: Turn Signal (Right)

Wiring Photo and Notes: Headlight

| Notes:                                      |
|---------------------------------------------|
| There are currently no notes for this item. |
|                                             |
|                                             |
|                                             |
|                                             |
|                                             |
|                                             |
|                                             |
|                                             |
|                                             |
|                                             |
|                                             |
|                                             |
|                                             |
|                                             |
|                                             |
|                                             |
|                                             |
|                                             |
|                                             |
|                                             |

Wiring Photo and Notes: AutoLights

Wiring Photo and Notes: Reverse Light

| Notes:                                      |
|---------------------------------------------|
| There are currently no notes for this item. |
|                                             |
|                                             |
|                                             |
|                                             |
|                                             |
|                                             |
|                                             |
|                                             |
|                                             |
|                                             |
|                                             |
|                                             |
|                                             |
|                                             |
|                                             |
|                                             |
|                                             |