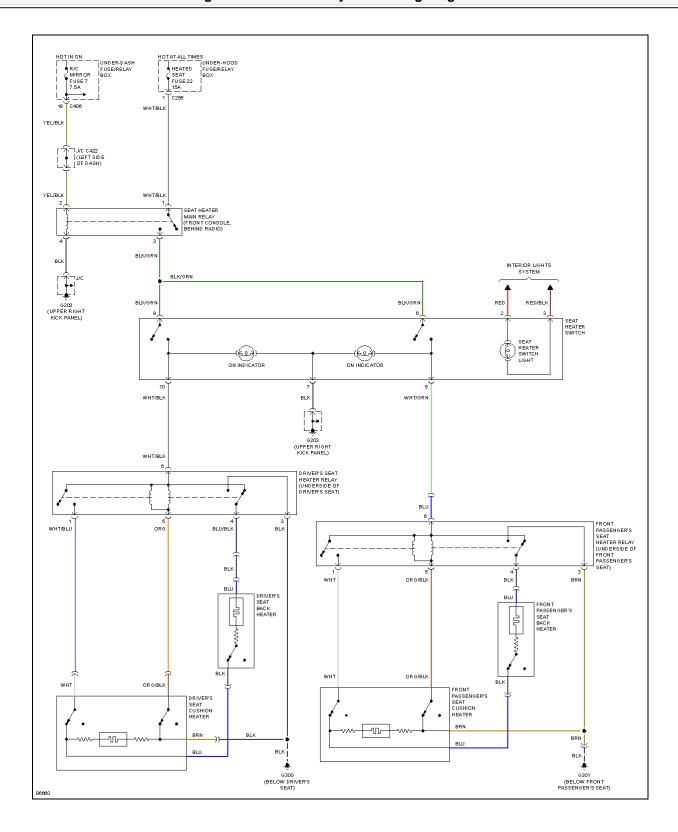

0CL



| Terminal Position |             | 2          |          | 3       | 5          | 6 |          | 7          |          | 9 | 10         |
|-------------------|-------------|------------|----------|---------|------------|---|----------|------------|----------|---|------------|
| ON                | DRIVER'S    | Q          | (        | Q       | Ŏ          |   | 0        | Ó          | <b>(</b> | Q | Q          |
|                   | PASSENGER'S | $\bigcirc$ | (1)      | 0       | $\Diamond$ | Q | 0        | $\bigcirc$ | (        |   | Q          |
| OFF               |             | 0          | <b>®</b> | $\odot$ | 0          |   | <b>©</b> | 0          | <b>®</b> |   | $\bigcirc$ |

G00280530

## 1997 Acura 3.0CL

## **POWER SEATS**

Fig. 10: Heated Seats System Wiring Diagram