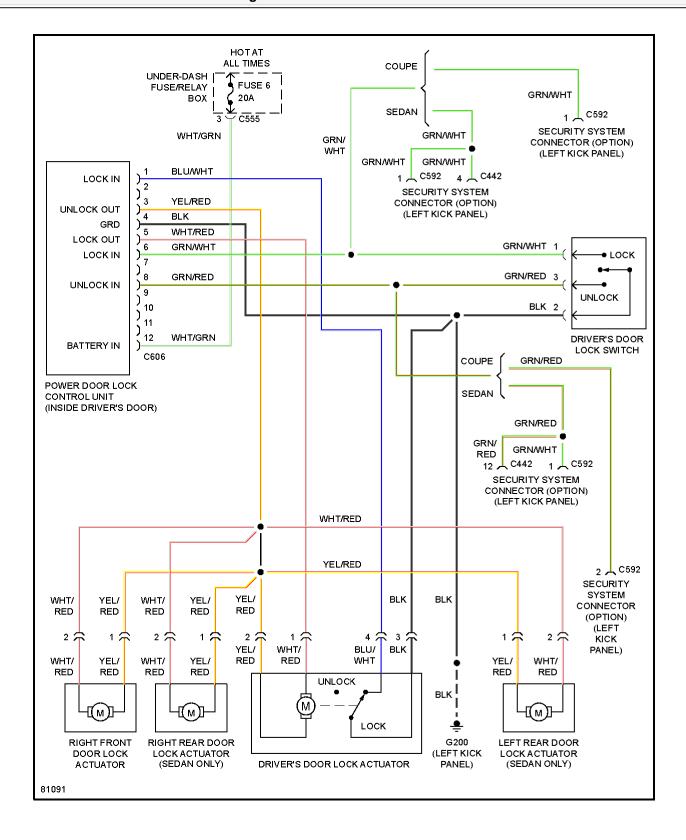

# 1995 Honda Civic EX

#### SYSTEM WIRING DIAGRAMS Fig. 35: Power Door Lock Circuit



### 1995 Honda Civic EX

#### SYSTEM WIRING DIAGRAMS Fig. 39: Power Window Circuit (1 of 2)



# 1995 Honda Civic EX

### SYSTEM WIRING DIAGRAMS Fig. 40: Power Window Circuit (2 of 2)



| r ago |  | March 10, 2009 00:49:38 | Page 1 | © 2005 Mitchell Repair Information Company, LLC. |
|-------------------------------------------------------------------------------------------------------------------------------------------------------------------------------------------------------------------------------------------------------------------------------------------------------------------------------------------------------------------------------------------------------------------------------------------------------------------------------------------------------------------------------