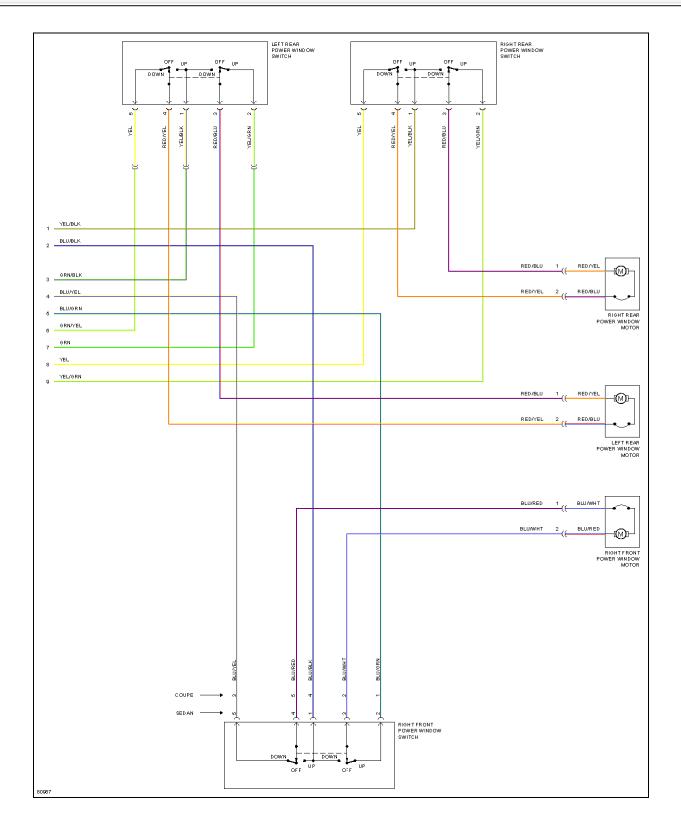

### SYSTEM WIRING DIAGRAMS Fig. 40: Power Window Circuit (2 of 2)

| r ago |  | March 10, 2009 00:49:38 | Page 1 | © 2005 Mitchell Repair Information Company, LLC. |
|-------------------------------------------------------------------------------------------------------------------------------------------------------------------------------------------------------------------------------------------------------------------------------------------------------------------------------------------------------------------------------------------------------------------------------------------------------------------------------------------------------------------------------------------------------------------------------------------------------------------------------------------------------------------------------------------------------------------------------------------------------------------------------------------------------------------------------------------------------------------------------------------------------------------------------------------------------------------------------------------------------------------------------------------------------------------------------------------------------------------------------------------------------------------------------------------------------------------------------------------------------------------------------------------------------------------------------------------------------------------------------------------------------------------------------------------------------------------------------------------------------------------------------------------------------------------------------------------------------------------------------------------------------------------------------------------------------------------------------------------------------------------------------------------------------------------------------------------------------------------------------------------------------------------------------------------------------------------------------------------------------------------------------------------------------------------------------------------------------------------------------|--|-------------------------|--------|--------------------------------------------------|
|-------------------------------------------------------------------------------------------------------------------------------------------------------------------------------------------------------------------------------------------------------------------------------------------------------------------------------------------------------------------------------------------------------------------------------------------------------------------------------------------------------------------------------------------------------------------------------------------------------------------------------------------------------------------------------------------------------------------------------------------------------------------------------------------------------------------------------------------------------------------------------------------------------------------------------------------------------------------------------------------------------------------------------------------------------------------------------------------------------------------------------------------------------------------------------------------------------------------------------------------------------------------------------------------------------------------------------------------------------------------------------------------------------------------------------------------------------------------------------------------------------------------------------------------------------------------------------------------------------------------------------------------------------------------------------------------------------------------------------------------------------------------------------------------------------------------------------------------------------------------------------------------------------------------------------------------------------------------------------------------------------------------------------------------------------------------------------------------------------------------------------|--|-------------------------|--------|--------------------------------------------------|