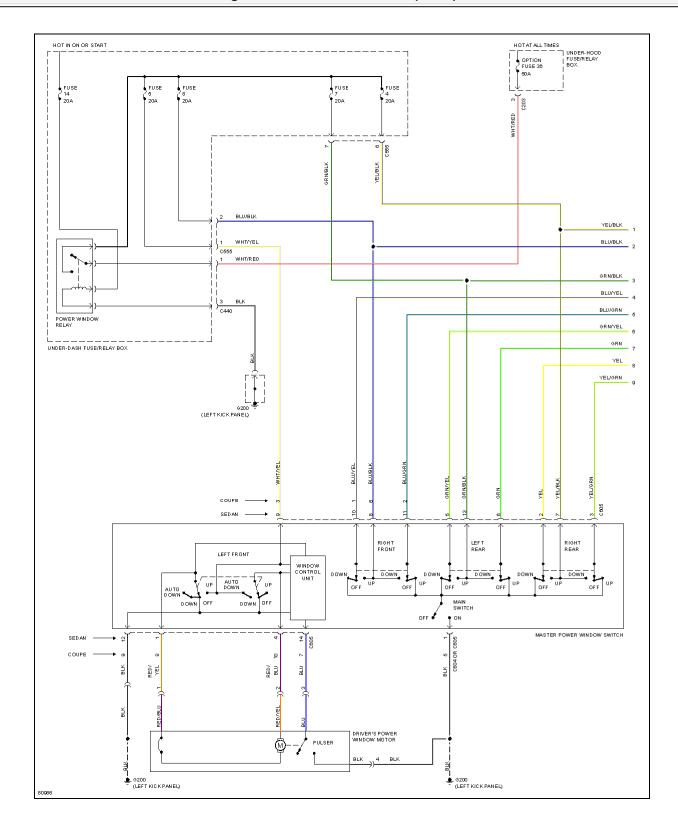

# 1995 Honda Civic EX

#### SYSTEM WIRING DIAGRAMS Fig. 35: Power Door Lock Circuit



### 1995 Honda Civic EX

#### SYSTEM WIRING DIAGRAMS Fig. 39: Power Window Circuit (1 of 2)



# 1995 Honda Civic EX

### SYSTEM WIRING DIAGRAMS Fig. 40: Power Window Circuit (2 of 2)



| r ago |  | March 10, 2009 00:49:38 | Page 1 | © 2005 Mitchell Repair Information Company, LLC. |
|------------------------------------------------------------------------------------------------------------------------------------------------------------------------------------------------------------------------------------------------------------------------------------------------------------------------------------------------------------------------------------------------------------------------------------------------------------------------------------------------------------------------------------------------------------------------------------------------------------------------------